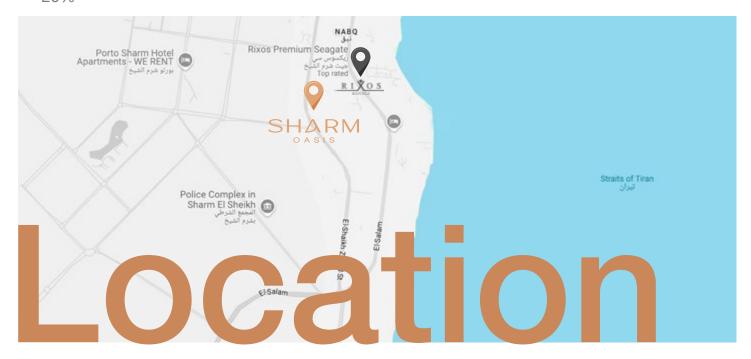

### **PROJECT LOCATION:**

Nabq Bay, Sheikh Zayed Road.

- 16 mins Naama Bay
- 8 mins Sharm El Sheikh Airport
- 10 mins Soho Square

Nestled in the prestigious Nabq Bay, Sharm Oasis offers the perfect balance of tranquility and connectivity, with Sharm El Sheikh's top attractions just minutes away.

PRIVATE, LOW-DENSITY LIVING

With limited units per floor, the project ensures an unparalleled level of privacy and exclusivity, allowing you to enjoy serene and spacious living.